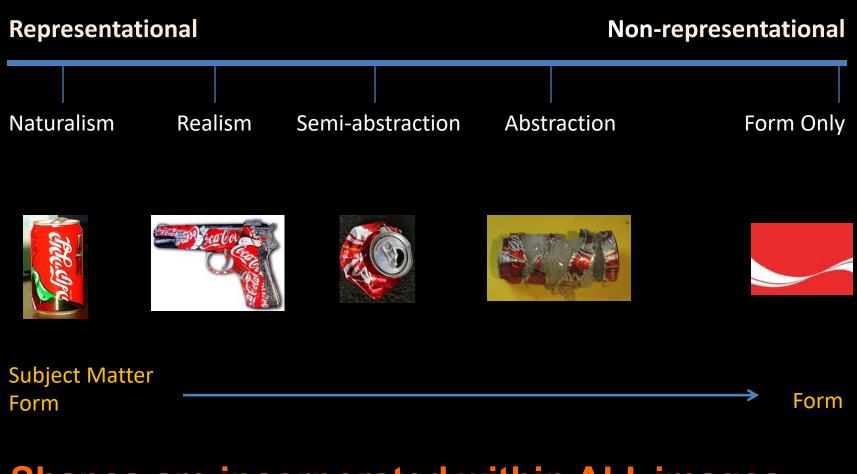

## **Degrees of Representation**

Shapes are incorporated within ALL images

A visually perceived area created by an enclosed line, color, or change in value.

### **Structure of Art in 2D Design**

Components of Art - Analyzed by the Degree of Representation

Non-representational

- Subject Matter
- Content
- Context
- Form
  - Elements of Design
    - Line
    - Shape & Space
    - Texture
    - Value
    - Color
    - (Type)
  - Principles of Organization
    - Balance
    - Emphasis & Focal Point
    - Rhythm
    - Scale & Proportion
    - Unity