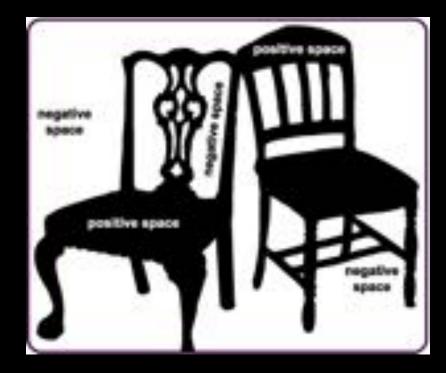

## **Shape and Space**

**Positive Shapes (Figure)** The main shape or subject in a picture.

**Negative Shapes (Ground)** The space between objects or the "empty" space. The arrangement and organization of negative shapes is as important, if not more important, as the arrangement and organization of positive shapes in any successful composition.