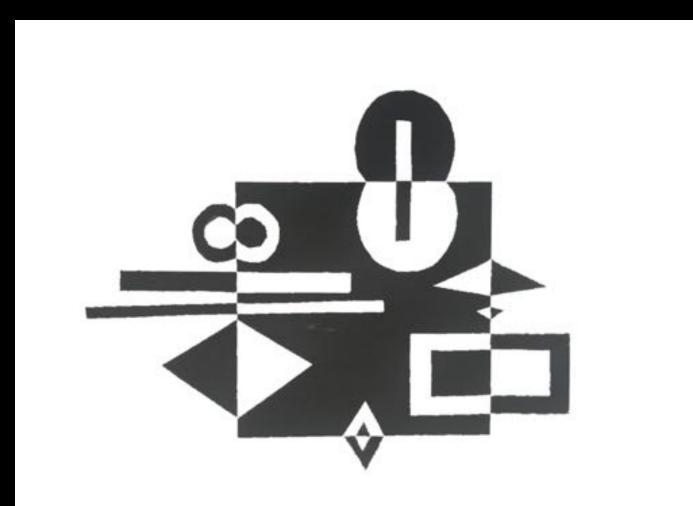

ructure of Art in 2D Design**

Components of Art - Analyzed by the Degree of Representation

Non-representational

- Subject Matter
- Content
- Context
- Form
  - Elements of Design
    - Line
    - Shape & Space
    - Texture
    - Value
    - Color
    - (Type)
  - Principles of Organization
    - Balance
    - Emphasis & Focal Point
    - Rhythm
    - Scale & Proportion
    - Unity

Geometric or Organic

## Notan B&W Shape Composition Symmetrical Balance



## Notan B&W Shape Composition Symmetrical Balance



Lamb Brussich

## Notan B&W Shape Composition Radial Balance



Emely Castillo

## Notan B&W Shape Composition Radial Balance



**Allison Martinez** 

Notan B&W Shape Composition Asymmetrical Balance



Bell [Yingzhi] Baisley

## Notan B&W Shape Composition Asymmetrical Balance



## Notan B&W Shape Composition Asymmetrical Balance



**Grasshopper Mind**