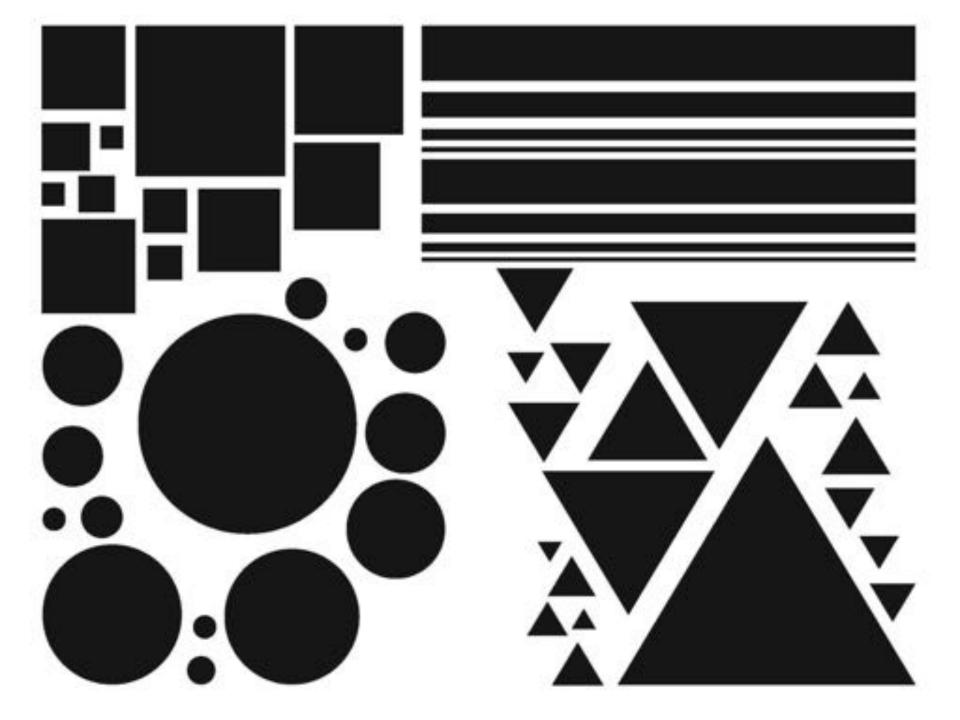

## Shape

Main Characteristics:

- Geometric A shape that appears related to geometry; such as a triangle, rectangle, square or circle.
- Organic/Biomorphic A shape based on forms from the natural world or suggestive of living organisms.

Geometric

Organic/Biomorphic