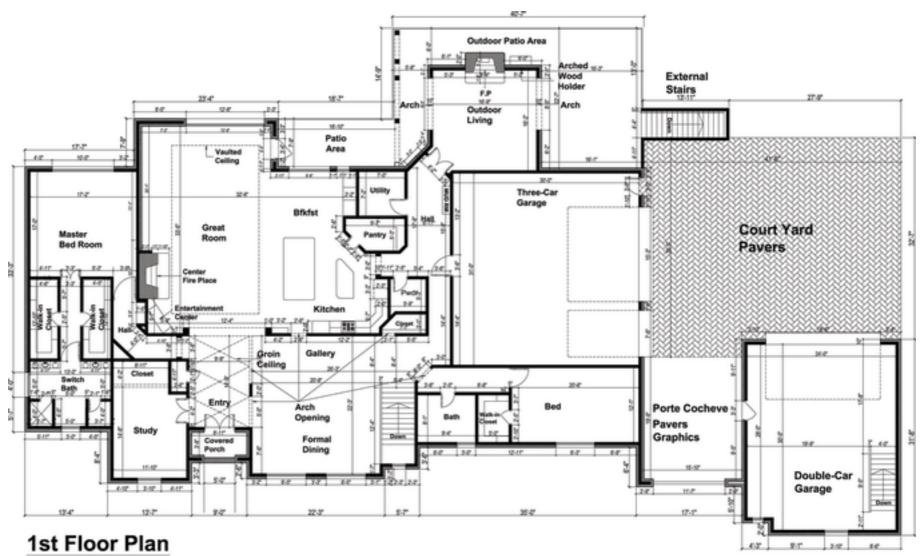

Laser Cut



1st Floor Plan
Working Drawing







## **Product Details**

Item Name: Baisheng small 60 watt oo2 tube laser cutting machine

Other Name:

CAS NO.:

Appearance:

Type: GENERAL

Control Software: AutoCAD,CoreIDRAW

Applicable Material: Acrylia, Crytal, Glass, Leather, MDF, Paper, plastic,

Plexiglax, Plywood, Rubber, Wood

Laser Type: CO2

Cutting Area: 600\*400mm

After-sales Service Provided: Engineers available to service

Graphic Format Supported: BMP, DWG, DXF, PLT

machinery overseas

Packaging Details: Durble ply wooden packing

Name: co2 Laser Cuting Machine

CNC or Not: Yes

Condition: New

Laser tube: CO2 Laser Tube

Color: Red

Cutting Speed: 0-64000mm/min

Brand Name: Baisheng

Application: Laser Cutting

Cutting Thickness: 0-8mm

Port: Guangzhou

Function: Non-metal Materia