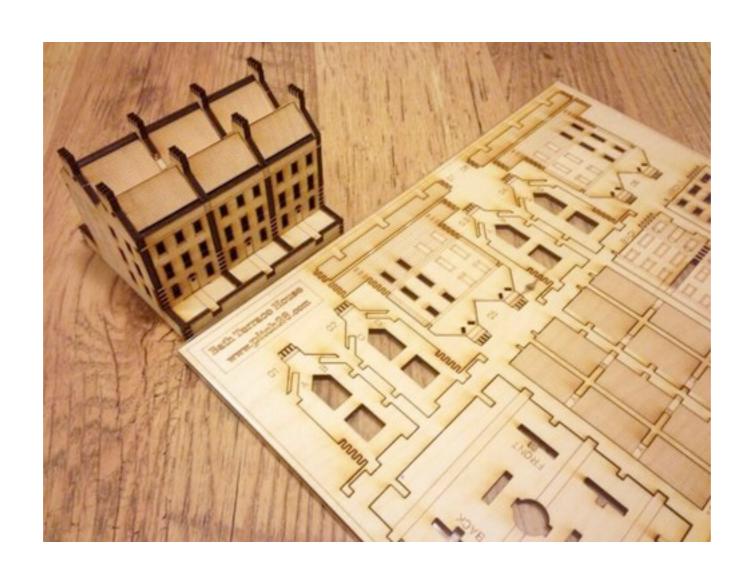

Laser Cut



1st Floor Plan
Working Drawing







## **Product Details**

Item Name: Baisheng small 60 watt oo2 tube laser cutting machine

Other Name:

CAS NO.:

Appearance:

Type: GENERAL

Control Software: AutoCAD,CoreIDRAW

Applicable Material: Acrylia, Crytal, Glass, Leather, MDF, Paper, plastic,

Plexiglax, Plywood, Rubber, Wood

Laser Type: CO2

Cutting Area: 600\*400mm

After-sales Service Provided: Engineers available to service

Graphic Format Supported: BMP, DWG, DXF, PLT

machinery overseas

Packaging Details: Durble ply wooden packing

Name: co2 Laser Cuting Machine

CNC or Not: Yes

Condition: New

Laser tube: CO2 Laser Tube

Color: Red

Cutting Speed: 0-64000mm/min

Brand Name: Baisheng

Application: Laser Cutting

Cutting Thickness: 0-8mm

Port: Guangzhou

Function: Non-metal Materials

Laser power: 35W/60w/80w

Place