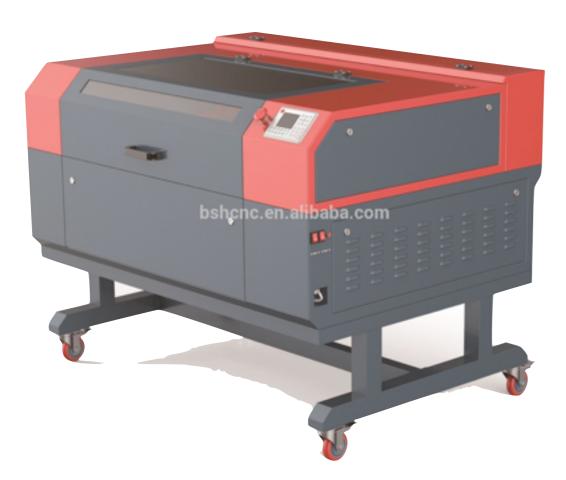

## **Product Details**

Item Name: Baisheng small 60 watt oo2 tube laser cutting machine

Other Name:

CAS NO.:

Appearance:

Type: GENERAL

Control Software: AutoCAD,CoreIDRAW

Applicable Material: Acrylia, Crytal, Glass, Leather, MDF, Paper, plastic,

Plexiglax, Plywood, Rubber, Wood

Laser Type: CO2

Cutting Area: 600\*400mm

After-sales Service Provided: Engineers available to service

Graphic Format Supported: BMP, DWG, DXF, PLT

machinery overseas

Packaging Details: Durble ply wooden packing

Name: co2 Laser Cuting Machine

CNC or Not: Yes

Condition: New

Laser tube: CO2 Laser Tube

Color: Red

Cutting Speed: 0-64000mm/min

Brand Name: Baisheng

Application: Laser Cutting

Cutting Thickness: 0-8mm

Port: Guangzhou

Function: Non-metal Materials

Laser power: 35W/60w/80w

Place of Origin: Guangdong, China (Mainland)

Keyword: Co2 Laser Cuting Machine

Model Number: AS-6040

Certification: CE, ISO

Product name: C02 Laser Engraving Cutting Machine

Cooling Mode: Water Cooling

## **Basic Description**

Baisheng Small 60 Watt Co2 Tube Laser Cutting Machine, Find Complete Details about Baisheng Small 60 Watt Co2 Tube Laser Cutting Machine, Small Laser Cutting Machine, Small Laser Cutting Machine, Small Laser Cutting Machine, Small Laser Cutting Machine For Laser Engraving Machine from Laser Cutting Machines Supplier or Manufacturer-Guangzhou Baisheng Electron Technology Co., Ltd.